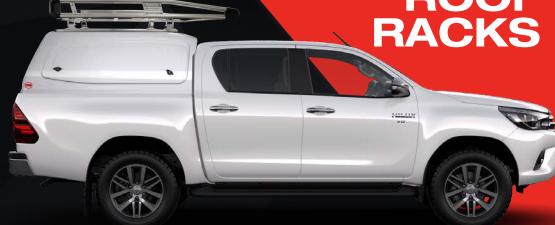

# SMM MILFORD ROOF RACKS

With three different models designed to fit all SMM canopies, you will easily find one to suit your needs.

## The SMM by Milford EcoRack Cargo

The EcoRack Cargo provides high load capabilities even with limited OE roof load ratings, its aerodynamic crossbars reduce fuel consumption and is almost silent when travelling.

It's quick and easy to install, with a heavy duty multiple crossbar design that allows maximum support. It's corrosion free, lightweight, constructed of anodised aluminium construction with stainless steel fasteners, and also comes with ladder roller configurations. Load Rating: 150kg\*