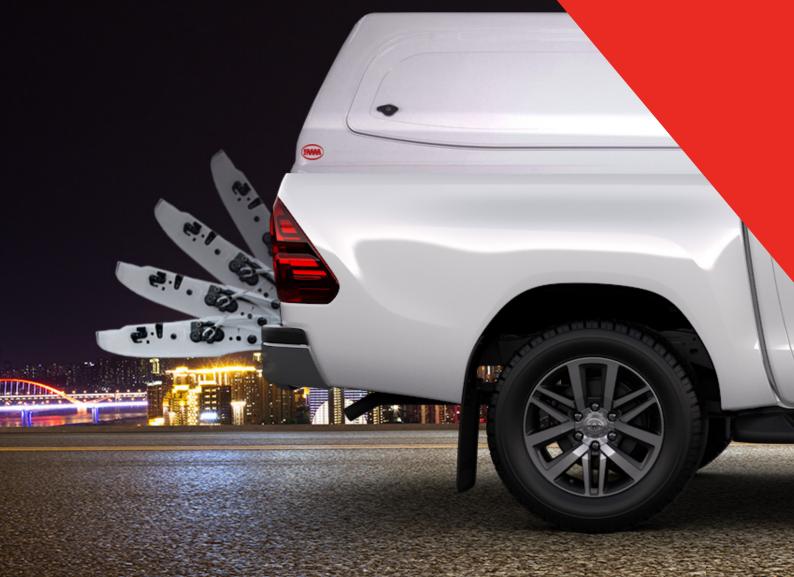

# THE ULTIMATE TAILGATE SOLUTION FOR YOUR UTE

The SMM T-Lift is a safe and easy addition to your vehicle, and a handy add-on to your choice of SMM steel canopy. The unique design works by slowing the movement of the tailgate as it lowers, and assisting with the lifting action when you close it. The SMM T-Lift comes with a **5-year warranty\*** for structure, so you can be confident in your purchase.