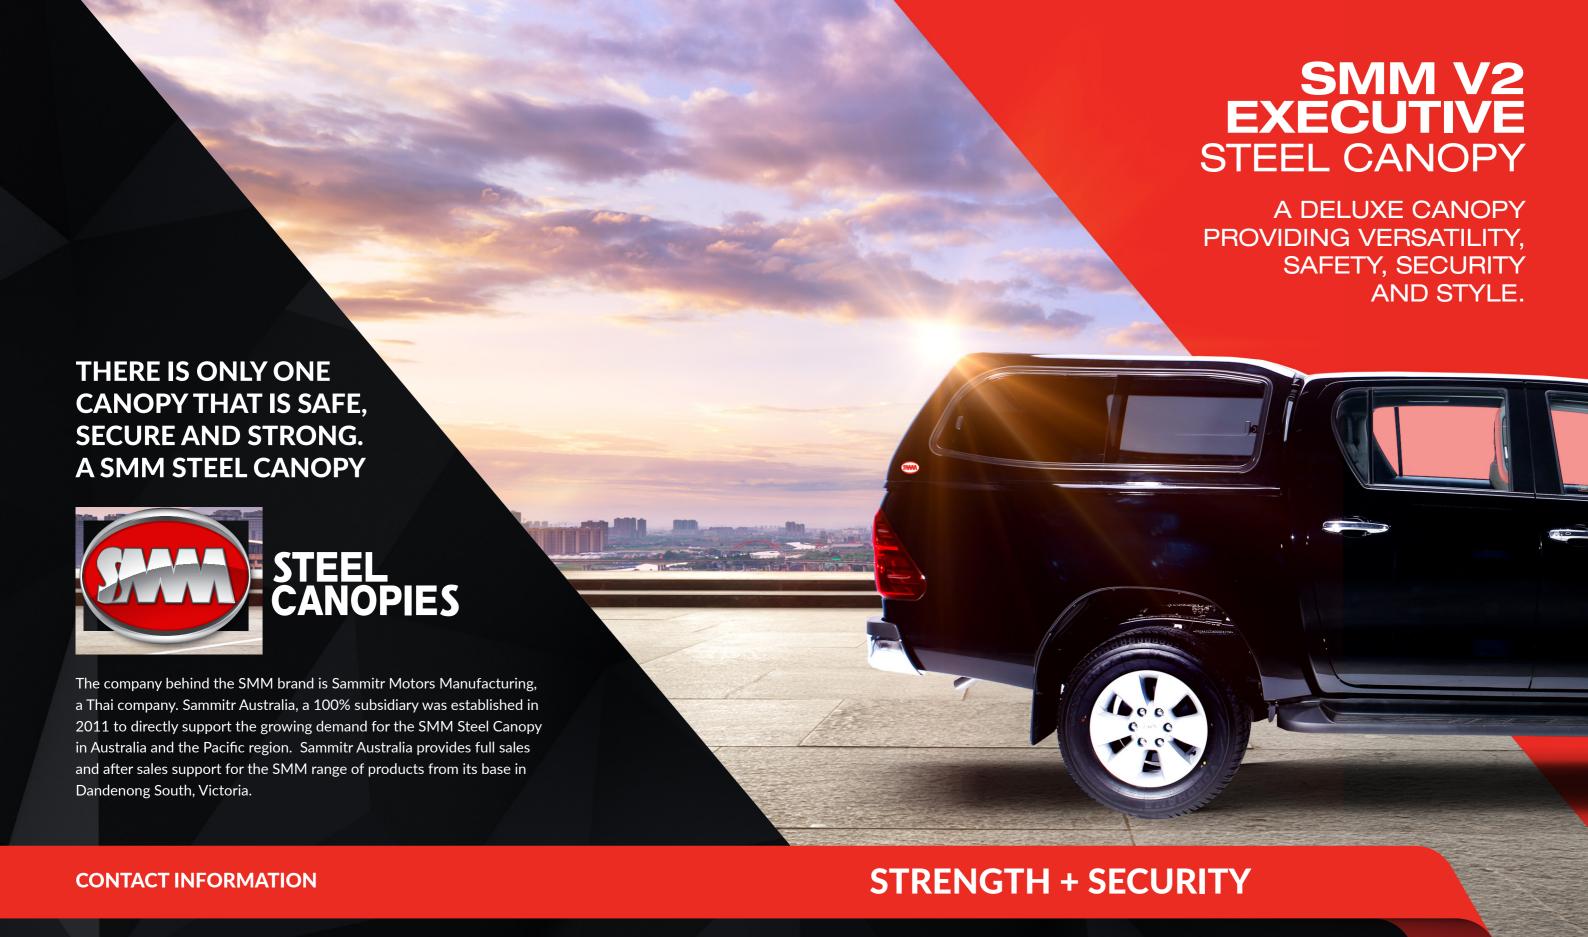

The premium in canopies, the SMM V2 Executive range is your trusted addition to withstand anything your next adventure throws at you. From off-road to on-site, the SMM V2 Executive Canopy provides superior strength and a premium quality style and finish that is unmatched.

Designed with security, safety and aesthetics in mind, the SMM V2 Executive Steel Canopy is feature-packed, stylish and practical, and offers the latest in luxury and technology. Complete with a **5-year warranty**\* for structure, you can't go wrong with the SMM V2 Executive