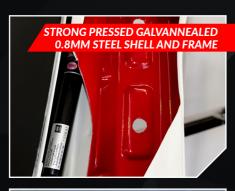

The SMM range of steel canopies are made with the most up-to-date automotive manufacturing processes that ensure quality is built in. All SMM canopies are made from high quality automotive steel, and are designed for maximum strength, durability and security.