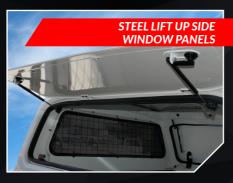

The V2 Tradesman is the ideal addition to fleet vehicles, with features that can be customised to suit your individual requirements. The SMM V2 Tradesman provides you with the assurance that your valuable tools and equipment are secure at all times. The SMM Tradesman also comes with a **5-year warranty\*** for structure.