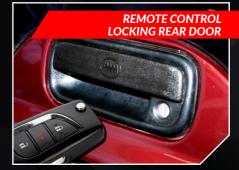

The V2 Tradesman is the ideal addition to fleet vehicles, with features that can be customised to suit your individual requirements. The SMM V2 Tradesman provides you with the assurance that your valuable tools and equipment are secure at all times. The SMM Tradesman also comes with a **5-year warranty\*** for structure.