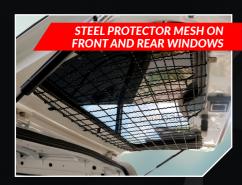

The SMM range of steel canopies are made with the most up-to-date automotive manufacturing processes that ensure quality is built in. All SMM canopies are made from high quality automotive steel, and are designed for maximum strength, durability and security.

The V2 Tradesman is the ideal addition to fleet vehicles, with features that can be customised to suit your individual requirements. The SMM V2 Tradesman provides you with the assurance that your valuable tools and equipment are secure at all times. The SMM Tradesman also comes with a **5-year warranty\*** for structure.