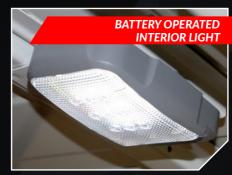

The V2 Tradesman is the ideal addition to fleet vehicles, with features that can be customised to suit your individual requirements. The SMM V2 Tradesman provides you with the assurance that your valuable tools and equipment are secure at all times. The SMM Tradesman also comes with a **5-year warranty\*** for structure.