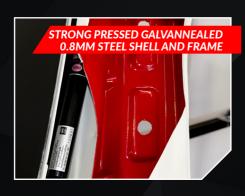

The SMM range of steel canopies are made with the most up-to-date automotive manufacturing processes that ensure quality is built in. All SMM canopies are made from high quality automotive steel, and are designed for maximum strength, durability and security.