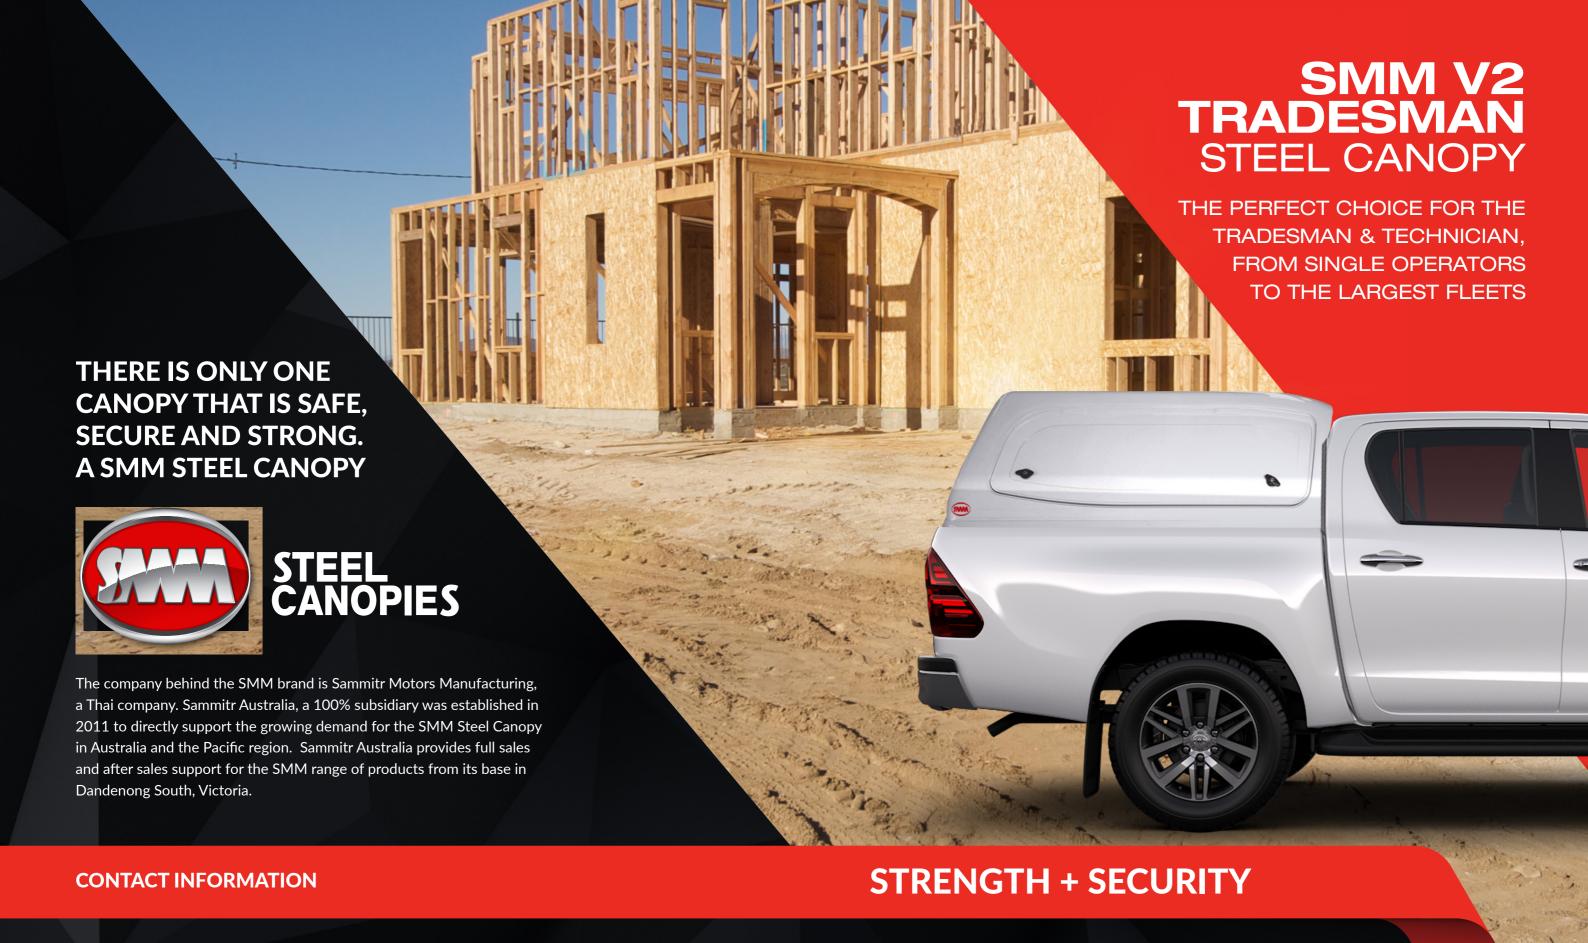

The V2 Tradesman is the ideal addition to fleet vehicles, with features that can be customised to suit your individual requirements. The SMM V2 Tradesman provides you with the assurance that your valuable tools and equipment are secure at all times. The SMM Tradesman also comes with a **5-year warranty\*** for structure.