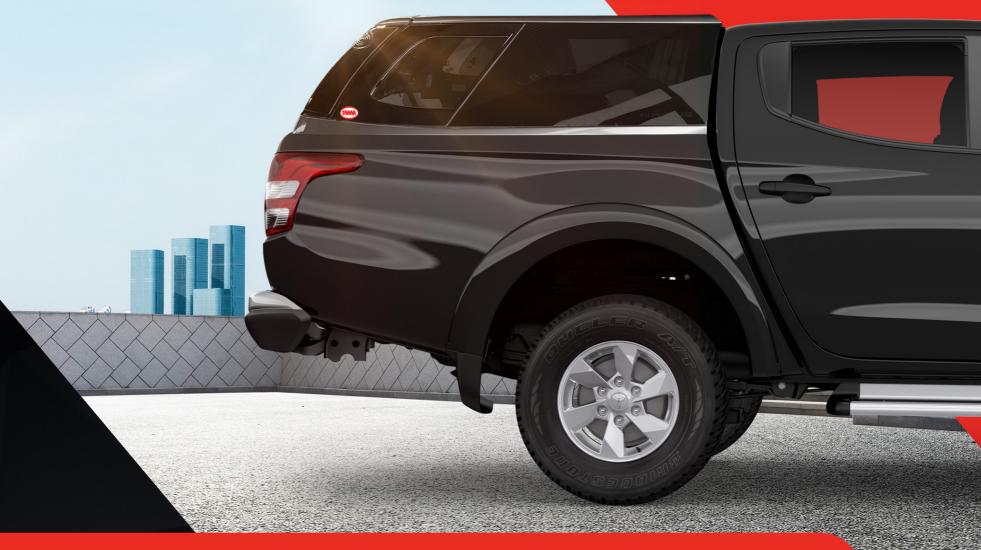

## SMM V4 EXECUTIVE STEEL CANOPY

PREMIUM RANGE THAT PROVIDES SAFETY, SECURITY AND STRENGTH

THERE IS ONLY ONE CANOPY THAT IS SAFE, SECURE AND STRONG. A SMM STEEL CANOPY

The company behind the SMM brand is Sammitr Motors Manufacturing, a Thai company. Sammitr Australia, a 100% subsidiary was established in 2011 to directly support the growing demand for the SMM Steel Canopy in Australia and the Pacific region. Sammitr Australia provides full sales and after sales support for the SMM range of products from its base in Dandenong South, Victoria.

The premium in canopies, the SMM V4 Executive range is the top of the range. Whether it's for work, the weekend or adventure, the SMM V4 Executive Canopy provides superior strength and a premium quality style and finish that is unmatched.

Designed with security, safety and aesthetics in mind, the SMM V4 Executive Steel Canopy is feature-packed, stylish and practical, and offers the latest in luxury and technology. Complete with a **5-year warranty**\* for structure, you can't go wrong with the SMM V4 Executive