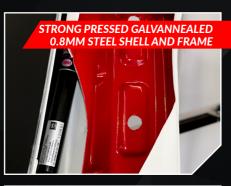

The SMM range of steel canopies are made with the most up-to-date automotive manufacturing processes that ensure quality is built in. All SMM canopies are made from high quality automotive steel, and are designed for maximum strength, durability and security.